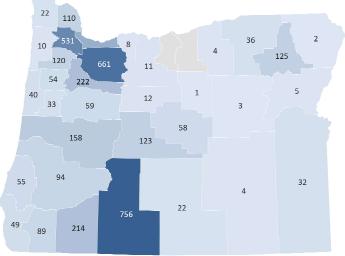

Oregon Residents by County

| Residency       | Headcount | Gender | Headcount |
|-----------------|-----------|--------|-----------|
| Oregon Resident | 4,083     | Male   | 2,740     |
| Non-Resident    | 1,258     | Female | 2,601     |
| Total           | 5,341     | Total  | 5,341     |