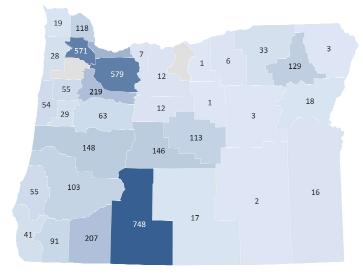

## Oregon Residents by County

| Residency       | Headcount |
|-----------------|-----------|
| Oregon Resident | 4,079     |
| Non-Resident    | 1,240     |
| Total           | 5,319     |

| Gender | Headcount |
|--------|-----------|
| Male   | 2,679     |
| Female | 2,640     |
| Total  | 5,319     |
|        |           |