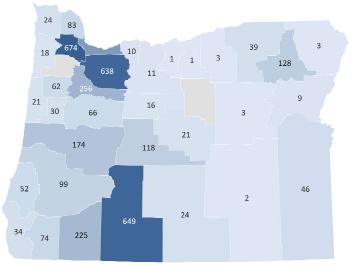

Oregon Residents by County

| Residency       | Headcount | Gender | Headcount |
|-----------------|-----------|--------|-----------|
| Oregon Resident | 4,155     | Male   | 2,614     |
| Non-Resident    | 1,170     | Female | 2,711     |
| Total           | 5,325     | Total  | 5,325     |