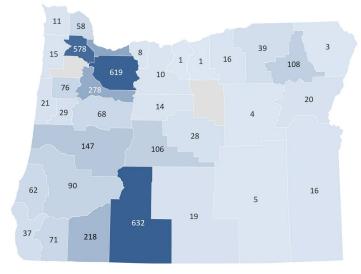

## Oregon Residents by County

| Residency       | Headcount |
|-----------------|-----------|
| Oregon Resident | 3,869     |
| Non-Resident    | 1,041     |
| Total           | 4,910     |

| Gender | Headcount |
|--------|-----------|
| Male   | 2,352     |
| Female | 2,558     |
| Total  | 4,910     |
|        |           |