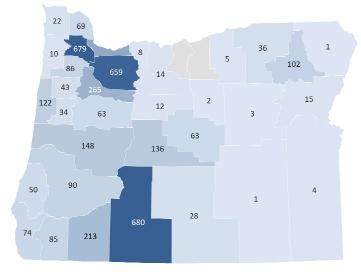

## Oregon Residents by County

| Residency       | Headcount |
|-----------------|-----------|
| Oregon Resident | 4,187     |
| Non-Resident    | 1,303     |
| Total           | 5,490     |

| Gender | Headcount |
|--------|-----------|
| Male   | 2,786     |
| Female | 2,704     |
| Total  | 5,490     |
|        |           |