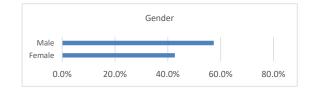

Gender

| Gender |          |                 |  |
|--------|----------|-----------------|--|
|        | Students | % of Population |  |
| Male   | 265      | 57.4%           |  |
| Female | 197      | 42.6%           |  |
| Total  | 462      | 100.0%          |  |