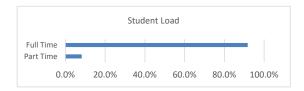

New Freshmen Demographics - Fall 2020 4th Week November 20, 2020

Note: Data includes both full and part-time freshmen. Retention and Graduation rates are computed on full-time freshmen only.

| Student | Load |
|---------|------|
|---------|------|

|           | Students | % of Population |  |
|-----------|----------|-----------------|--|
| Full Time | 424      | 91.8%           |  |
| Part Time | 38       | 8.2%            |  |
| Total     | 462      | 100.0%          |  |