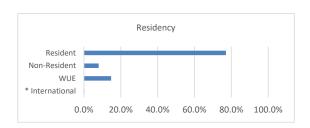

Residency

|                 | Students | % of Population |
|-----------------|----------|-----------------|
| Resident        | 356      | 77.1%           |
| Non-Resident    | 37       | 8.0%            |
| WUE             | 68       | 14.7%           |
| * International | 1        | 0.2%            |
| Total           | 462      | 100.0%          |