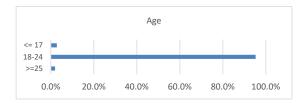

| Age   |          |                 |
|-------|----------|-----------------|
|       | Students | % of Population |
| <= 17 | 13       | 2.8%            |
| 18-24 | 440      | 95.2%           |
| >=25  | 9        | 1.9%            |
| Total | 462      | 100.0%          |