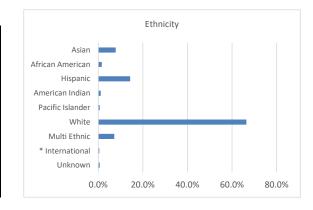

\* Includes Undocumented if not receiving WUE tuition discount

| -   |    |     |     |
|-----|----|-----|-----|
| ьt. | hn | ICI | tv/ |
|     |    | 101 | LV. |
|     |    |     |     |

|                  | Students | % of Population |
|------------------|----------|-----------------|
| Asian            | 36       | 7.8%            |
| African American | 7        | 1.5%            |
| Hispanic         | 66       | 14.3%           |
| American Indian  | 5        | 1.1%            |
| Pacific Islander | 3        | 0.6%            |
| White            | 307      | 66.5%           |
| Multi Ethnic     | 33       | 7.1%            |
| * International  | 2        | 0.4%            |
| Unknown          | 3        | 0.6%            |
| Total            | 462      | 100.0%          |