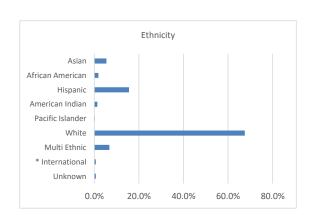

## Ethnicity

|                  | Students | % of Population |
|------------------|----------|-----------------|
| Asian            | 24       | 5.4%            |
| African American | 8        | 1.8%            |
| Hispanic         | 69       | 15.6%           |
| American Indian  | 6        | 1.4%            |
| Pacific Islander | 1        | 0.2%            |
| White            | 299      | 67.5%           |
| Multi Ethnic     | 30       | 6.8%            |
| * International  | 3        | 0.7%            |
| Unknown          | 3        | 0.7%            |
| Total            | 443      | 100.0%          |