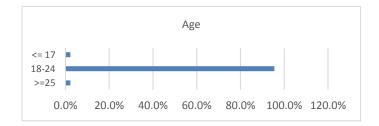

#### Age

|       | Students | % of Population |
|-------|----------|-----------------|
| <= 17 | 8        | 2.2%            |
| 18-24 | 343      | 95.5%           |
| >=25  | 8        | 2.2%            |
| Total | 359      | 100.0%          |