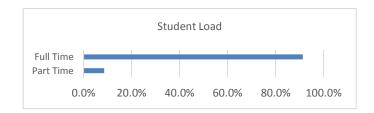

### **Student Load**

|           | Students | % of Population |
|-----------|----------|-----------------|
| Full Time | 328      | 91.4%           |
| Part Time | 31       | 8.6%            |
| Total     | 359      | 100.0%          |