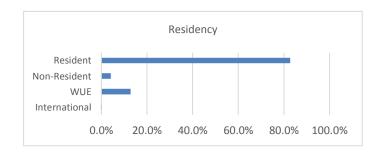

# Residency

|               | Students | % of Population |
|---------------|----------|-----------------|
| Resident      | 297      | 82.7%           |
| Non-Resident  | 15       | 4.2%            |
| WUE           | 46       | 12.8%           |
| International | 1        | 0.3%            |
| Total         | 359      | 100.0%          |