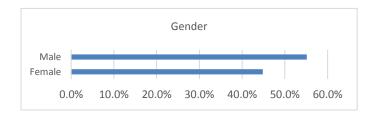

#### Gender

|        | Students | % of Population |
|--------|----------|-----------------|
| Male   | 198      | 55.2%           |
| Female | 161      | 44.8%           |
| Total  | 359      | 100.0%          |