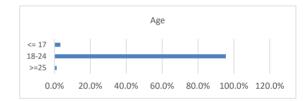

#### Age

|       | Students | % of Population |
|-------|----------|-----------------|
| <= 17 | 11       | 3.3%            |
| 18-24 | 319      | 95.5%           |
| >=25  | 4        | 1.2%            |
| Total | 334      | 100.0%          |