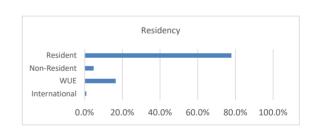

# Residency

| nesiaeney     |          |                 |
|---------------|----------|-----------------|
|               | Students | % of Population |
| Resident      | 260      | 77.8%           |
| Non-Resident  | 16       | 4.8%            |
| WUE           | 55       | 16.5%           |
| International | 3        | 0.9%            |
| Total         | 334      | 100.0%          |