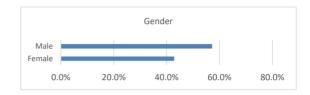

## Gender

|        | Students | % of Population |
|--------|----------|-----------------|
| Male   | 191      | 57.2%           |
| Female | 143      | 42.8%           |
| Total  | 334      | 100.0%          |