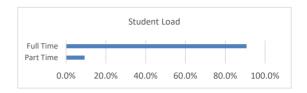

### **Student Load**

|           | Students | % of Population |
|-----------|----------|-----------------|
| Full Time | 303      | 90.7%           |
| Part Time | 31       | 9.3%            |
| Total     | 334      | 100.0%          |