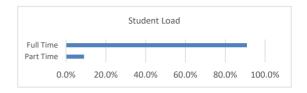

## **Student Load**

|           | Students | % of Population |
|-----------|----------|-----------------|
| Full Time | 331      | 90.9%           |
| Part Time | 33       | 9.1%            |
| Total     | 364      | 100.0%          |