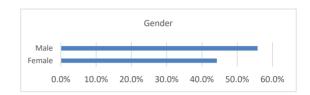

## Gender

|        | Students | % of Population |
|--------|----------|-----------------|
| Male   | 203      | 55.8%           |
| Female | 161      | 44.2%           |
| Total  | 364      | 100.0%          |