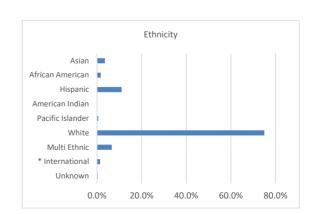

# **Ethnicity**

|                  | Students | % of Population |
|------------------|----------|-----------------|
| Asian            | 13       | 3.6%            |
| African American | 6        | 1.6%            |
| Hispanic         | 40       | 11.0%           |
| American Indian  | 0        | 0.0%            |
| Pacific Islander | 2        | 0.5%            |
| White            | 273      | 75.0%           |
| Multi Ethnic     | 24       | 6.6%            |
| * International  | 5        | 1.4%            |
| Unknown          | 1        | 0.3%            |
| Total            | 364      | 100.0%          |