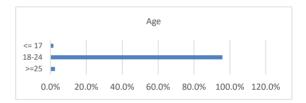

#### Age

|       | Students | % of Population |
|-------|----------|-----------------|
| <= 17 | 6        | 1.6%            |
| 18-24 | 349      | 95.9%           |
| >=25  | 9        | 2.5%            |
| Total | 364      | 100.0%          |