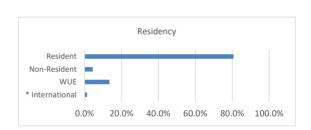

# Residency

|                 | Students | % of Population |
|-----------------|----------|-----------------|
| Resident        | 294      | 80.8%           |
| Non-Resident    | 16       | 4.4%            |
| WUE             | 49       | 13.5%           |
| * International | 5        | 1.4%            |
| Total           | 364      | 100.0%          |