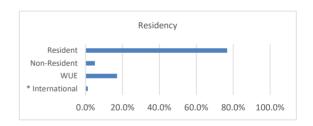

Residency

| Students | % of Population |  |
|----------|-----------------|--|
| 319      | 76.7%           |  |
| 21       | 5.0%            |  |
| 71       | 17.1%           |  |
| 5        | 1.2%            |  |
| 416      | 100.0%          |  |
|          | 21<br>71<br>5   |  |