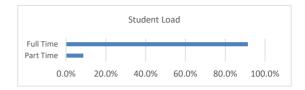

New Freshmen Demographics - Fall 2019 4th Week December 3, 2019

Note: Data includes both full and part-time freshmen. Retention and Graduation rates are computed on full-time freshmen only.

| Student Load |          |                 |  |
|--------------|----------|-----------------|--|
|              | Students | % of Population |  |
| Full Time    | 380      | 91.3%           |  |
| Part Time    | 36       | 8.7%            |  |
| Total        | 416      | 100.0%          |  |