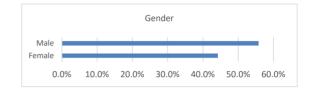

а.

| Gender |          |                 |
|--------|----------|-----------------|
|        | Students | % of Population |
| Male   | 232      | 55.8%           |
| Female | 184      | 44.2%           |
| Total  | 416      | 100.0%          |