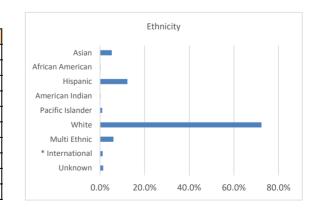

\* Includes Undocumented

|  | <br> |            |  |
|--|------|------------|--|
|  |      | - <b>-</b> |  |

|                  | Students | % of Population |
|------------------|----------|-----------------|
| Asian            | 22       | 5.3%            |
| African American | 1        | 0.2%            |
| Hispanic         | 51       | 12.3%           |
| American Indian  | 1        | 0.2%            |
| Pacific Islander | 4        | 1.0%            |
| White            | 301      | 72.4%           |
| Multi Ethnic     | 25       | 6.0%            |
| * International  | 5        | 1.2%            |
| Unknown          | 6        | 1.4%            |
| Total            | 416      | 100.0%          |