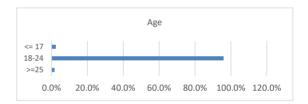

| Age   |          |                 |
|-------|----------|-----------------|
|       | Students | % of Population |
| <= 17 | 10       | 2.4%            |
| 18-24 | 399      | 95.9%           |
| >=25  | 7        | 1.7%            |
| Total | 416      | 100.0%          |